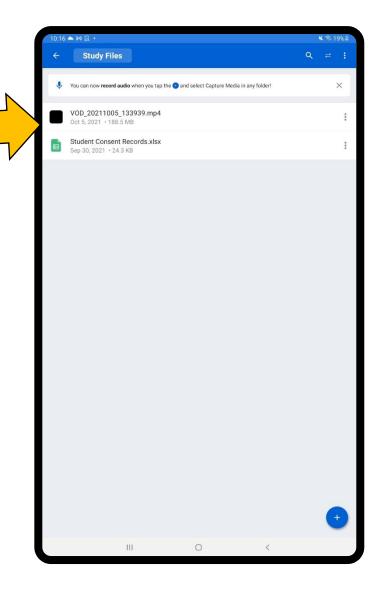

## File uploaded!

Once the file is uploaded you will see it in your box folder.

Now we can move on to deleting the file from the tablet.

**DO NOT DELETE THE FILE** until it is in your box folder

Go back to the homescreen and select the **File** folder