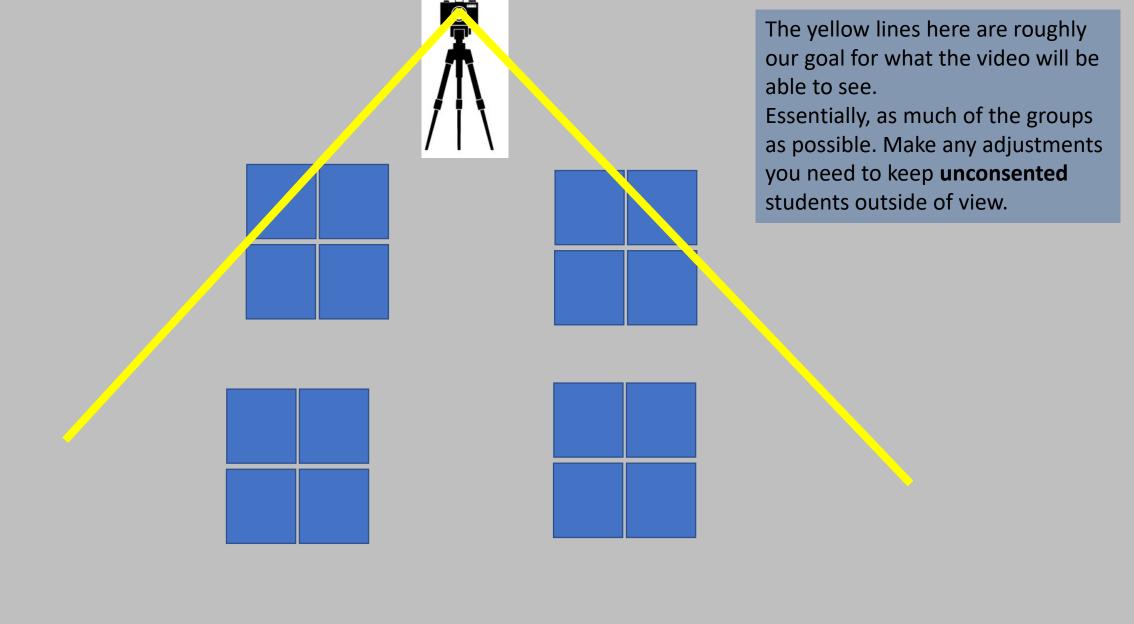

## Camera placement for recording

For the recordings, we are hoping to

- see you (the teacher) as much possible
- as many consented students as possible
- the board (or whatever might be the focus of discussion)

Attached are very crude maps of a classroom for where you might place your camera for the recording.

Please have the camera with any windows behind it if possible. If you can, please have any shades or curtains covering the window during recording.