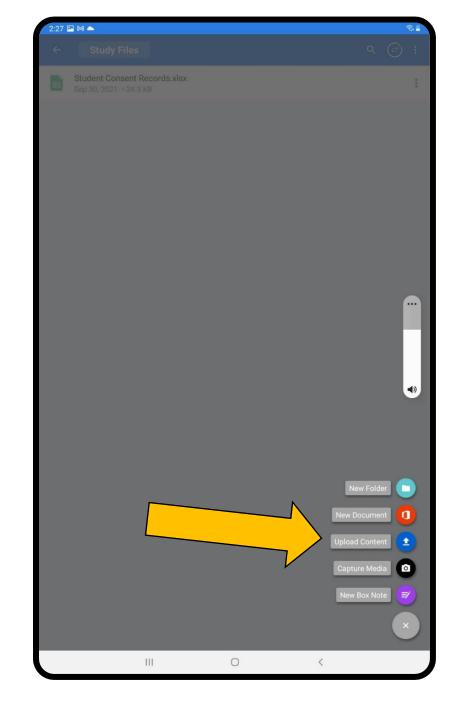

rtains covering the window during recording.



Board



Board

If you have only a few consented students, the camera closer to the board would be great if it is not too distracting.

## Recording

- From the Camera app, select
  VIDEO
- 2. Push the record button to begin recording
- 3. Record 10-15 minutes of your classroom.
- 4. Push the record button once more to end the recording



## Uploading recordings

After each recording you will need to upload the video to your Box folder and then delete it from the tablet.

### Go to **Box**



## Press on your **Study Files** folder



## Press the + symbol

#### **IMPORTANT!**

Make sure you are in your Study Files folder.

You will know if you are in the folder if you see **Study Files** at the top like so





## Press **Upload Content**



# Press Select files to upload



#### Select the Video File

- 1. Select **Video** first. This will pull up only the video files from your tablet
- 2. Select the video(s) you want to upload

#### Tip:

If you want to upload more than 1 video, press and hold the first video until a blue check mark appears. Press the files you want to upload then press **Select** on the top right.



## File uploaded!

Once the file is uploaded you will see it in your box folder.

Now we can move on to deleting the file from the tablet.

**DO NOT DELETE THE FILE** until it is in your box folder



Go back to the homescreen and select the **File** folder





### Find the video

- 1. Press Video
- 2. Press Camera



#### Select the Videos

- 1. Press and hold on the video until a check mark appears
  - Sel