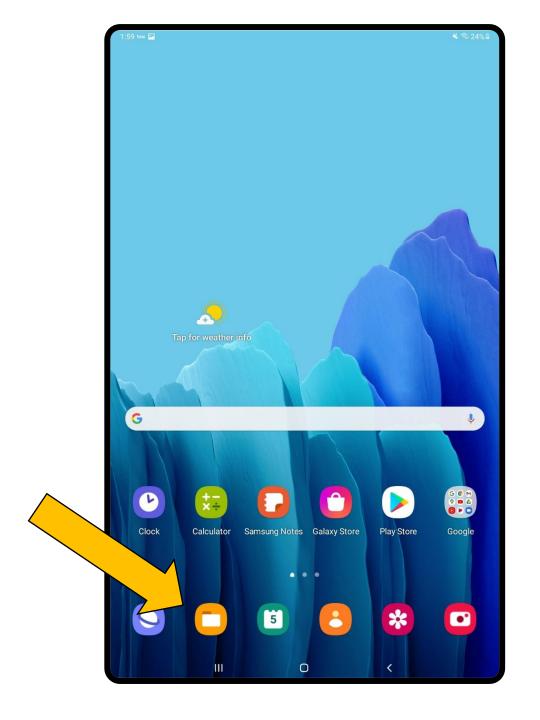

## File uploaded!

Once the file is uploaded you will see it in your box folder.

Now we can move on to deleting the file from the tablet.

**DO NOT DELETE THE FILE** until it is in your box folder

Go back to the homescreen and select the **File** folder

### Find the video

- 1. Press Video
- 2. Press Camera