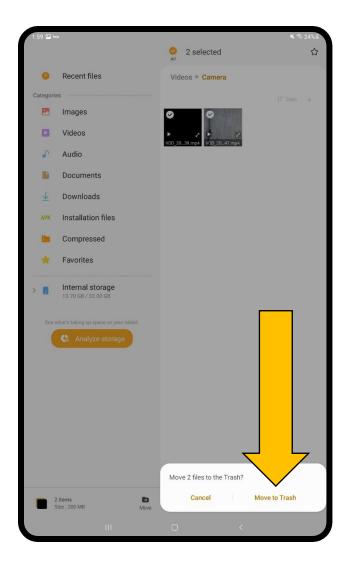

only the video files from your tablet
- 2. Select the video(s) you want to upload

#### Tip:

If you want to upload more than 1 video, press and hold the first video until a blue check mark appears. Press the files you want to upload then press **Select** on the top right.



## File uploaded!

Once the file is uploaded you will see it in your box folder.

Now we can move on to deleting the file from the tablet.

**DO NOT DELETE THE FILE** until it is in your box folder



Go back to the homescreen and select the **File** folder





### Find the video

- 1. Press Video
- 2. Press Camera



#### Select the Videos

- 1. Press and hold on the video until a check mark appears
  - Select all videos
- 2. Press **Delete all** by pressing the trash can icon



### Press Move to Trash

All done!