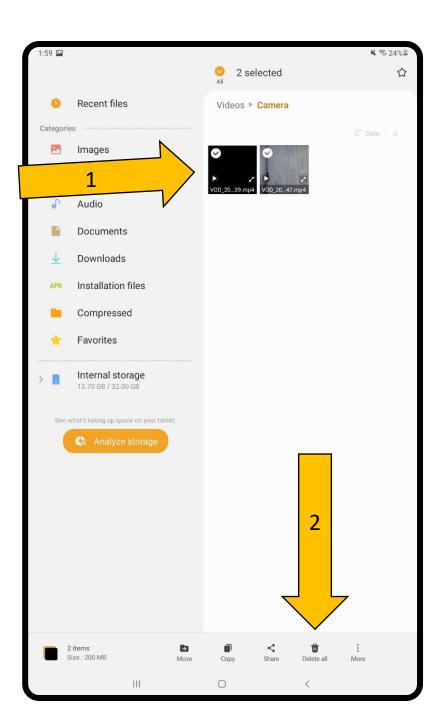

#### Select the Videos

- 1. Press and hold on the video until a check mark appears
  - Select all videos
- 2. Press **Delete all** by pressing the trash can icon