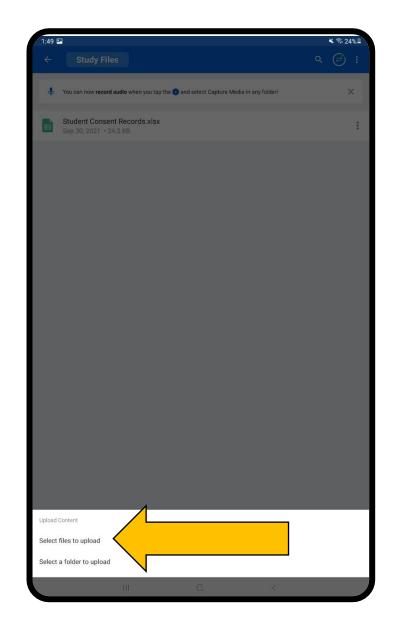

recording.



Board



Board

If you have only a few consented students, the camera closer to the board would be great if it is not too distracting.

## Recording

- From the Camera app, select
  VIDEO
- 2. Push the record button to begin recording
- 3. Record 10-15 minutes of your classroom.
- 4. Push the record button once more to end the recording



## Uploading recordings

After each recording you will need to upload the video to your Box folder and then delete it from the tablet.

### Go to **Box**



## Press on your **Study Files** folder



## Press the + symbol

#### **IMPORTANT!**

Make sure you are in your Study Files folder.

You will know if you are in the folder if you see **Study Files** at the top like so





## Press **Upload Content**



# Press Select files to upload



#### Select the Video File

- 1. Select **Video** first. This will pull up only the video files from your tablet
- 2. Select the video(s) you want to upload

#### Tip:

If you want to upload more than 1 video, press and hold the first video until a blue check mark appears. Press the files you want to upload then press **Select** on the top right.



## File uploaded!

Once the file is uploaded you will see it in your box folder.

Now we can move on to deleting the file from the tablet.

**DO NOT DELETE THE FILE** until it is in your box folder



Go back to the homescreen and select the **File** folder





### Find the video

- 1. Press Video
- 2. Press Camera



#### Select the Videos

- 1. Press and hold on the video until a check mark appears
  - Select all videos
- 2. Press **Delete