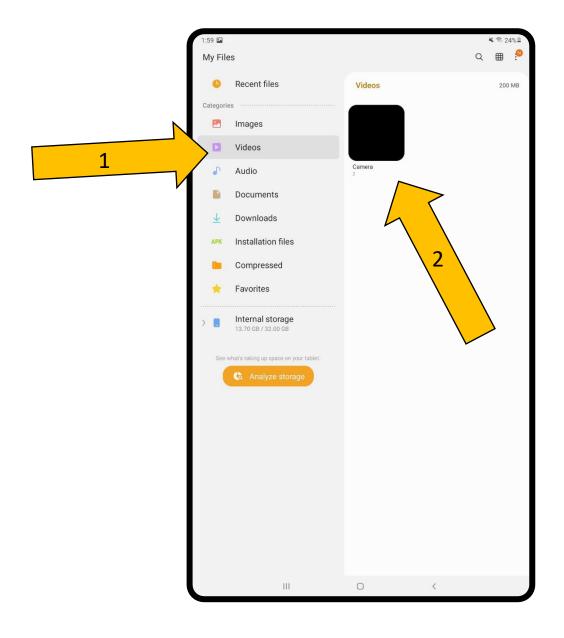

n the folder if you see **Study Files** at the top like so





## Press **Upload Content**



# Press Select files to upload



#### Select the Video File

- 1. Select **Video** first. This will pull up only the video files from your tablet
- 2. Select the video(s) you want to upload

#### Tip:

If you want to upload more than 1 video, press and hold the first video until a blue check mark appears. Press the files you want to upload then press **Select** on the top right.



## File uploaded!

Once the file is uploaded you will see it in your box folder.

Now we can move on to deleting the file from the tablet.

**DO NOT DELETE THE FILE** until it is in your box folder



Go back to the homescreen and select the **File** folder





### Find the video

- 1. Press Video
- 2. Press Camera



#### Select the Videos

- 1. Press and hold on the video until a check mark appears
  - Select all videos
- 2. Press **Delete all** by pressing the trash can icon



### Press Move to Trash

All done!