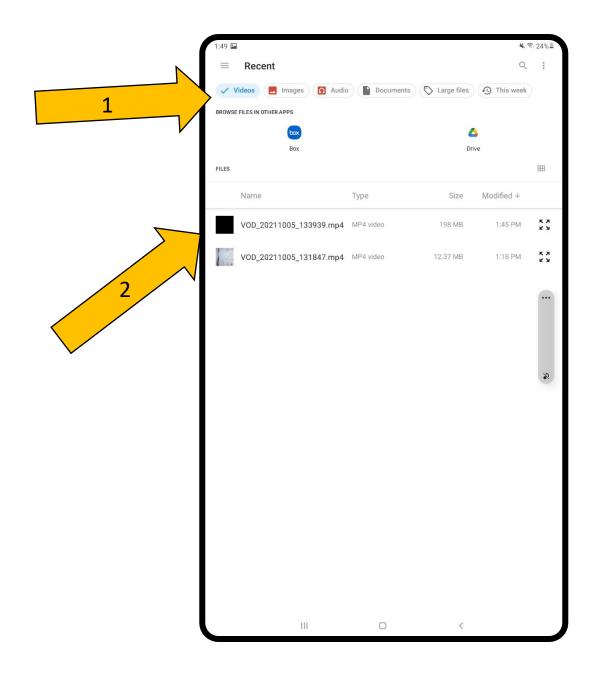

#### Select the Video File

- 1. Select **Video** first. This will pull up only the video files from your tablet
- 2. Select the video(s) you want to upload

#### Tip:

If you want to upload more than 1 video, press and hold the first video until a blue check mark appears. Press the files you want to upload then press **Select** on the top right.