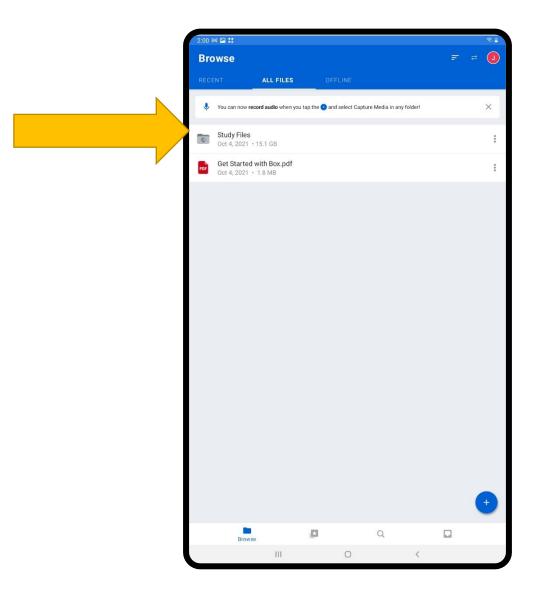

on)

Attached are very crude maps of a classroom for where you might place your camera for the recording.



Please have the camera with any windows behind it if possible. If you can, please have any shades or curtains covering the window during recording.



Board



Board

If you have only a few consented students, the camera closer to the board would be great if it is not too distracting.

## Recording

- From the Camera app, select
  VIDEO
- 2. Push the record button to begin recording
- 3. Record 10-15 minutes of your classroom.
- 4. Push the record button once more to end the recording



## Uploading recordings

After each recording you will need to upload the video to your Box folder and then delete it from the tablet.

### Go to **Box**



## Press on your **Study Files** folder



## Press the + symbol

#### **IMPORTANT!**

Make sure you are in your Study Files folder.

You will know if you are in the folder if you see **Study Files** at the top like so





## Press **Upload Content**



# Press Select files to upload



#### Select the Video File

- 1. Select **Video** first. This will pull up only the video files from your tablet
- 2. Select the video(s) you want to upload

#### Tip:

If you want to upload more than 1 video, press and hold the first video until a blue check mark appears. Press the files you want to upload then press **Select** on the top right.



## File uploaded!

Once the file is uploaded you will see it in your box folder.

Now we can move on to deleting the file from the tablet.

**DO NOT DELETE THE FILE** until it is in your box folder