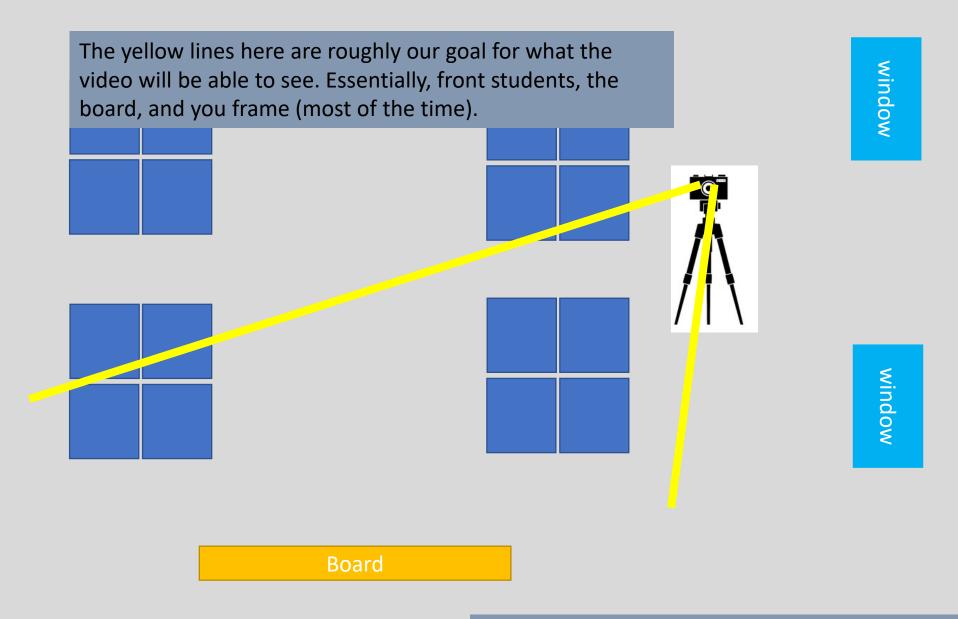

## Camera placement for recording

For the recordings, we are hoping to

- see you (the teacher) as much possible
- as many consented students as possible
- the board (or whatever might be the focus of discussion)

Attached are very crude maps of a classroom for where you might place your camera for the recording.

Please have the camera with any windows behind it if possible. If you can, please have any shades or curtains covering the window during recording.

Board

Board

If you have only a few consented students, the camera closer to the board would be great if it is not too distracting.