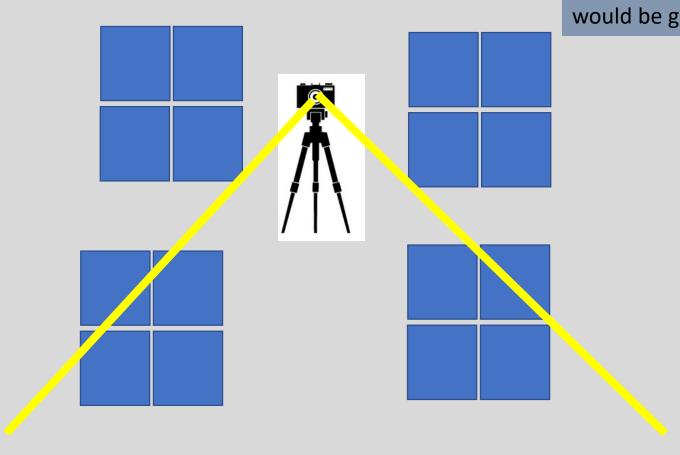

## Camera placement for recording

For the recordings, we are hoping to

- see you (the teacher) as much possible
- as many consented students as possible
- the board (or whatever might be the focus of discussion)

Attached are very crude maps of a classroom for where you might place your camera for the recording.

Please have the camera with any windows behind it if possible. If you can, please have any shades or curtains covering the window during recording.

Board

Board

If you have only a few consented students, the camera closer to the board would be great if it is not too distracting.