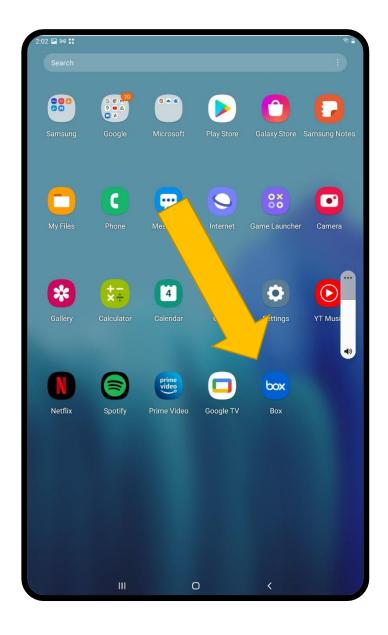

(or whatever might be the focus of discussion)

Attached are very crude maps of a classroom for where you might place your camera for the recording.



Please have the camera with any windows behind it if possible. If you can, please have any shades or curtains covering the window during recording.



Board



Board

If you have only a few consented students, the camera closer to the board would be great if it is not too distracting.

## Recording

- From the Camera app, select
  VIDEO
- 2. Push the record button to begin recording
- 3. Record 10-15 minutes of your classroom.
- 4. Push the record button once more to end the recording



## Uploading recordings

After each recording you will need to upload the video to your Box folder and then delete it from the tablet.

### Go to **Box**



## Press on your **Study Files** folder



## Press the + symbol

#### **IMPORTANT!**

Make sure you are in your Study Files folder.

You will know if you are in the folder if you see **Study Files** at the top like so





## Press **Upload Content**



# Press Select files to upload



#### Select the Video File

- 1. Select **Video** first. This will pull up only the video files from your tablet
- 2. Select the video(s) you want to upload

#### Tip:

If you want to upload more than 1 video, press and hold the first video until a blue check mark appears. Press the files you want to upload then press **Select** on the top right.



## File uploaded!

Once the file is uploaded you will see it in your box folder.

Now we can move on to deleting the file from the tablet.

**DO NOT DELETE T