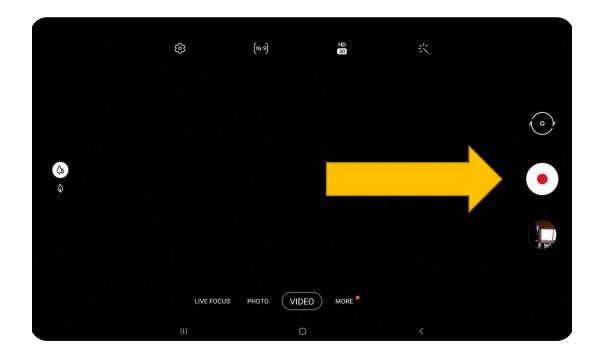

## Recording

- From the Camera app, select
  VIDEO
- 2. Push the record button to begin recording
- 3. Record 10-15 minutes of your classroom.
- 4. Push the record button once more to end the recording