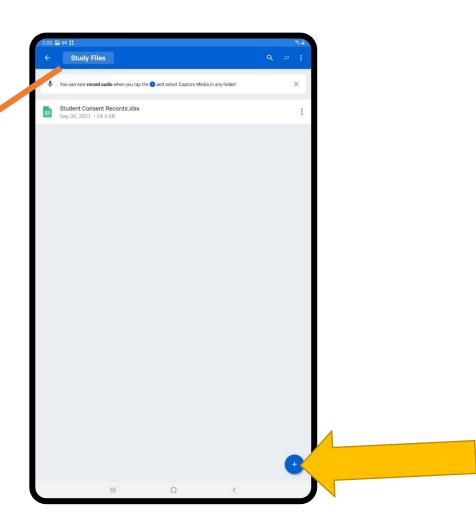

## Press the + symbol

#### **IMPORTANT!**

Make sure you are in your Study Files folder.

You will know if you are in the folder if you see **Study Files** at the top like so